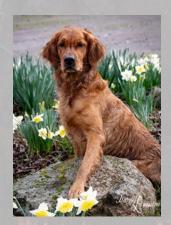

## SIRE: Great Outdoor Litter - more about Naco and Saber Autumn's Sunka Luta Naco MH60 RN CGC WCX HTHF

AKC SS11483408 DOB: 04/11/19 CHIC 168043 OFA Hips GR-133420G25M-VPI OFA Elbow GR-EL53038M25-VPI OFA Cardiac GR-ACA7816/34M-VPI OFA Eyes GR-EYE26392/34M-VPI DNA Status CLEAR: NCL, pra-prcd, PRA1, PRA2, DM, MD, ICH1, ICH2

Naco is a highly accomplished Master Hunter and is included in the GRCA Hunting Test Hall of Fame. Currently, he holds 60 Master Hunter

Naco was ranked 1st in Retriever Results out of all retrieving breeds,