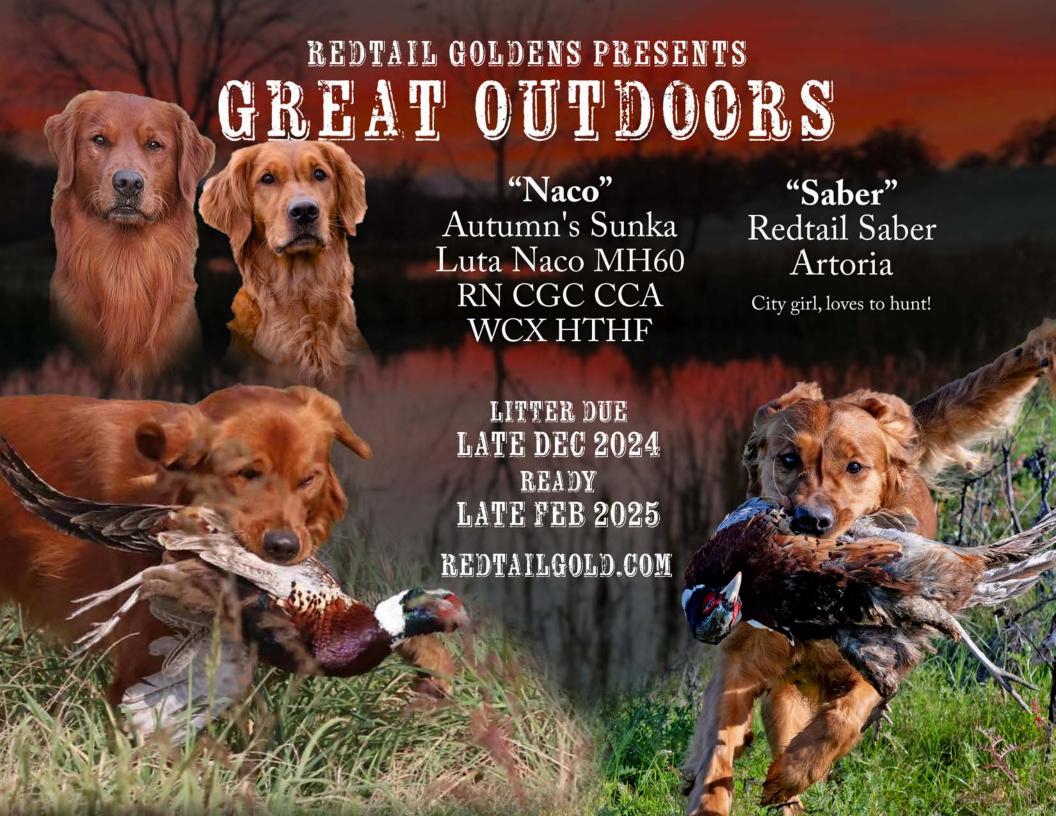

## SIRE: Great Outdoor Litter - more about Naco and Saber Autumn's Sunka Luta Naco MH60 RN CGC WCX HTHF

AKC SS11483408 DOB: 04/11/19 CHIC 168043 OFA Hips GR-133420G25M-VPI OFA Elbow GR-EL53038M25-VPI OFA Cardiac GR-ACA7816/34M-VPI OFA Eyes GR-EYE26392/34M-VPI DNA Status CLEAR: NCL, pra-prcd, PRA1, PRA2, DM, MD, ICH1, ICH2

Naco is a highly accomplished Master Hunter and is included in the GRCA Hunting Test Hall of Fame. Currently, he holds 60 Master Hunter

Naco was ranked 1st in Retriever Results out of all retrieving breeds,